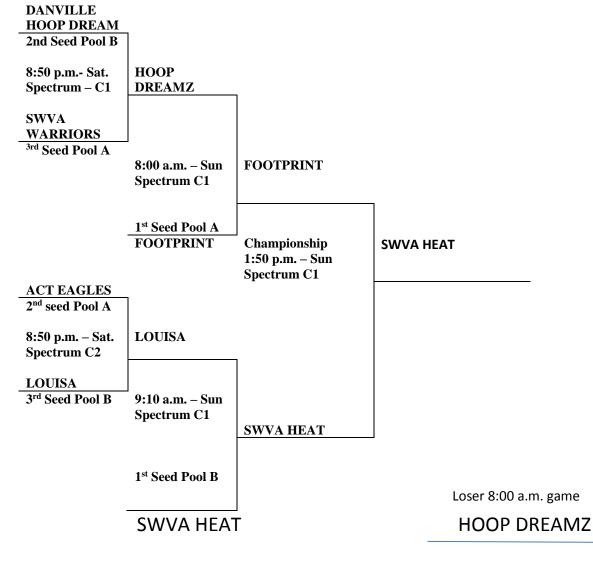

### 9<sup>th</sup>/10<sup>th</sup> Grade Boys

| Pool A               | W  | L  | Pool B               | W | L |
|----------------------|----|----|----------------------|---|---|
| ACT Sports Eagles    | 1  | 1  | Danville Hoop Dreamz | 1 | 1 |
| SWVA Warriors        |    | 11 | SWVA Heat            | 1 | 1 |
| Footprint Basketball | 11 |    | Louisa Pride         | 1 | 1 |

| Teams                                          | Score | Day  | Time       | Court         |
|------------------------------------------------|-------|------|------------|---------------|
| ACT Sports Eagles vs SWVA Warriors             | 63-6  | Fri  | 2:40 p.m.  | Spectrum – C4 |
| Danville Hoop Dreamz vs <mark>SWVA Heat</mark> | 49-73 | Fri  | 2:40 p.m.  | Spectrum – C5 |
| Footprint Basketball vs ACT Sports Eagles      | 66-58 | Sat  | 10:20 a.m. | Spectrum – C4 |
| SWVA Heat vs <mark>Louisa Pride</mark>         | 66-63 | Sat  | 12:40 p.m. | Spectrum – C4 |
| Louisa Pride vs. Danville Hoop Dreamz          | 64-40 | Sat  | 3:00 p.m.  | Spectrum – C4 |
| SWVA Warriors vs. Footprint Basketball         | 72-13 | Sat. | 4:10 p.m.  | Spectrum – C4 |

HOOP D

3<sup>rd</sup> Place Teams – Bronze 1:50 p.m. – Sun

Spectrum – C2

Loser 9:10 a.m. game

#### LOUISA