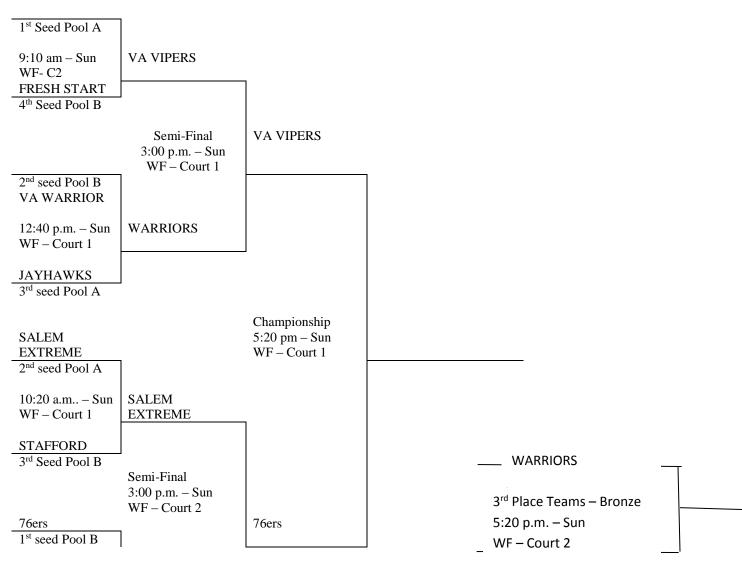

#### 7<sup>th</sup> Grade Boys

| Pool A           | W  | L  | Pool B                      | W  | L  |
|------------------|----|----|-----------------------------|----|----|
| Bellevue Ballers |    | 11 | Stafford Storm              |    | 11 |
| WBCJayhawks      | 1  | 1  | Virginia Warriors           | 11 |    |
| Salem Extreme    | 1  | 1  | Fresh Start Church Warriors |    | 1  |
| Virginia Vipers  | 11 |    | Spectrum 76ers              | 1  |    |

| Teams                                   | Score | Day | Time      | Court         |
|-----------------------------------------|-------|-----|-----------|---------------|
| Bellevue Ballers vs WBC Jayhawks        | 19-50 | Fri | 1:30 p.m. | Spectrum – C6 |
| Salem Extreme vs Virginia Vipers        | 57-37 | Sat | 8:00 am.  | Spectrum – C3 |
| Stafford Storm vs Virginia Warriors     | 56-26 | Sat | 8:00 a.m. | Spectrum – C4 |
| WBCJayhawks vs Salem Extreme            | 42-29 | Sat | 1:50 p.m. | Spectrum – C3 |
| Spectrum 76ers vs Stafford Storm        | 49-23 | Sat | 1:50 p.m. | Spectrum – C5 |
| Virginia Vipers vs Bellevue Ballers     | 47-21 | Sat | 3:00 p.m. | Spectrum – C3 |
| Virginia Warriors vs Fresh Start Church | 58-40 | Sat | 5:20 p.m. | Spectrum – C5 |
| Warriors                                |       |     |           |               |
| Fresh Start Church Warriors vs Spectrum |       | Sat | 7:40 p.m. | Spectrum – C5 |
| 76ers                                   |       |     |           |               |

VA VIPERS

10:20 a.m. – Sun 766 WF – Court 2

76ers

BELLEVUE 4<sup>th</sup> Seed Pool A SALEM EXTREME

**BELLEVUE BALLERS** 