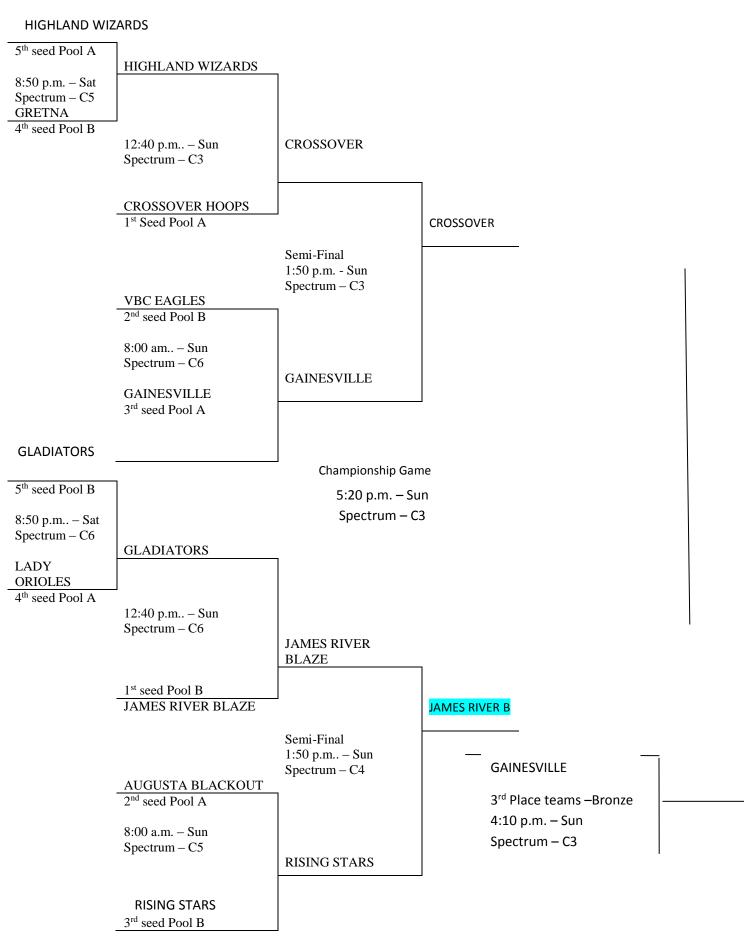

### 7<sup>th</sup> Grade Girls

| Pool A                 | W  | L  | Pool B                  | W  | L  |
|------------------------|----|----|-------------------------|----|----|
| Gainesville Hurricanes | 1  | 1  | Winchester Rising Stars | 1  | 1  |
| Highland Wizards       |    | 11 | James River Blaze       | 11 |    |
| Lady Orioles           | 1  | 1  | Gladiators              |    | 11 |
| Augusta Blackouts      | 1  | 1  | VBC Eagles              | 11 |    |
| Crossover Hoops        | 11 |    | Team Gretna             |    | 11 |

| Teams                                        | Score | Day | Time       | Court         |
|----------------------------------------------|-------|-----|------------|---------------|
| Gainesville Hurricanes vs Highland Wizards   | 48-7  | Fri | 3:50 p.m.  | Spectrum – C3 |
| Winchester Rising Stars vs James River Blaze | 23-28 | Fri | 3:50 p.m.  | Spectrum – C4 |
| Augusta Blackouts vs Lady Orioles            | 54-18 | Sat | 9:10 a.m.  | Spectrum – C5 |
| Gladiators vs VBC Eagles                     | 37-17 | Sat | 9:10 a.m.  | Spectrum – C6 |
| Team Gretna vs Winchester Rising Stars       | 45-16 | Sat | 10:20 am   | Spectrum – C6 |
| Crossover Hoops vs Gainesville Hurricanes    | 35-21 | Sat | 12:40 p.m. | Spectrum – C2 |
| Highland Wizards vs Lady Orioles             | 38-30 | Sat | 12:40 p.m. | Spectrum – C3 |
| VBC Eagles vs Team Gretna                    | 21-18 | Sat | 12:40 pm   | Spectrum – C5 |
| James River Blaze vs Gladiators              | 45-17 | Sat | 6:30 p.m.  | Spectrum – C3 |
| Augusta Blackouts vs Crossover Hoops         | 40-37 | Sat | 6:30 p.m.  | Spectrum – C4 |

#### 7<sup>th</sup> Grade Girls Bracket

RISING STARS