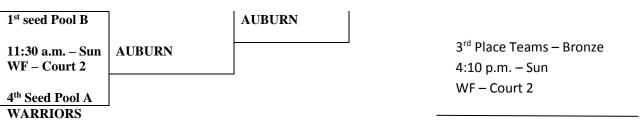

#### 7<sup>th</sup> Grade Boys

| Pool A           | W  | L  | Pool B                      | W  | L  |
|------------------|----|----|-----------------------------|----|----|
| Bellevue Ballers |    | 11 | Stafford Storm              |    | 11 |
| WBCJayhawks      | 1  | 1  | Virginia Warriors           | 11 |    |
| Salem Extreme    | 1  | 1  | Fresh Start Church Warriors |    | 1  |
| Virginia Vipers  | 11 |    | Spectrum 76ers              | 1  |    |

| Teams                                   | Score | Day | Time      | Court         |
|-----------------------------------------|-------|-----|-----------|---------------|
| Bellevue Ballers vs WBC Jayhawks        | 19-50 | Fri | 1:30 p.m. | Spectrum – C6 |
| Salem Extreme vs Virginia Vipers        | 57-37 | Sat | 8:00 am.  | Spectrum – C3 |
| Stafford Storm vs Virginia Warriors     | 56-26 | Sat | 8:00 a.m. | Spectrum – C4 |
| WBCJayhawks vs Salem Extreme            | 42-29 | Sat | 1:50 p.m. | Spectrum – C3 |
| Spectrum 76ers vs Stafford Storm        | 49-23 | Sat | 1:50 p.m. | Spectrum – C5 |
| Virginia Vipers vs Bellevue Ballers     | 47-21 | Sat | 3:00 p.m. | Spectrum – C3 |
| Virginia Warriors vs Fresh Start Church | 58-40 | Sat | 5:20 p.m. | Spectrum – C5 |
| Warriors                                |       |     |           |               |
| Fresh Start Church Warriors vs Spectrum |       | Sat | 7:40 p.m. | Spectrum – C5 |
| 76ers                                   |       |     |           |               |

VA VIPERS

10:20 a.m. – Sun 766 WF – Court 2

76ers

BELLEVUE 4<sup>th</sup> Seed Pool A SALEM EXTREME

**BELLEVUE BALLERS** 