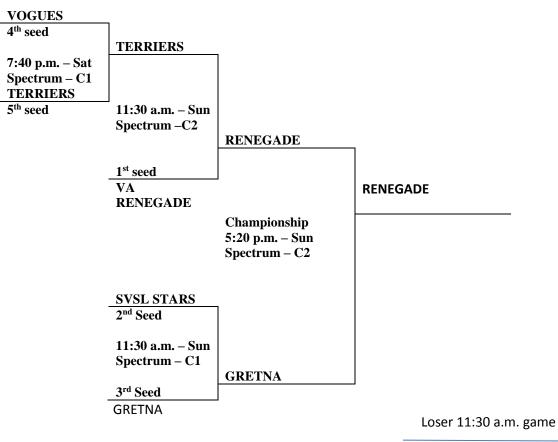

### 2015 Commonwealth Games 11<sup>th</sup>/12<sup>th</sup> Grade Girls

|                    | W  | L  |
|--------------------|----|----|
| SVSL Stars         | 11 |    |
| Roanoke Terriers   |    | 11 |
| Virginia Renegade  | 11 |    |
| Shen Valley Vogues |    | 11 |
| Team Gretna        | 1  | 1  |

| Teams                                   | Score | Day | Time       | Court       |
|-----------------------------------------|-------|-----|------------|-------------|
| SVSL Stars vs Roanoke Terriers          | 45-37 | Sat | 8:00 a.m.  | Spectrum C1 |
| Virginia Renegade vs Shen Valley Vogues | 41-38 | Sat | 9:10 a.m.  | Spectrum C1 |
| Team Gretna vs <mark>SVSL Stars</mark>  | 50-47 | Sat | 12:40 p.m. | Spectrum C1 |
| Roanoke Terriers vs Virginia Renegade   | 42-16 | Sat | 3:00 p.m.  | Spectrum C1 |
| Shen Valley Vogues vs Team Gretna       | 29-24 | Sat | 5:20 p.m.  | Spectrum C1 |

TERRIERS

3<sup>rd</sup> Place Teams – Bronze 4:10 p.m. – Sun Spectrum – C1

TERRIERS

SVSL STARS

Loser 11:30 a.m. game