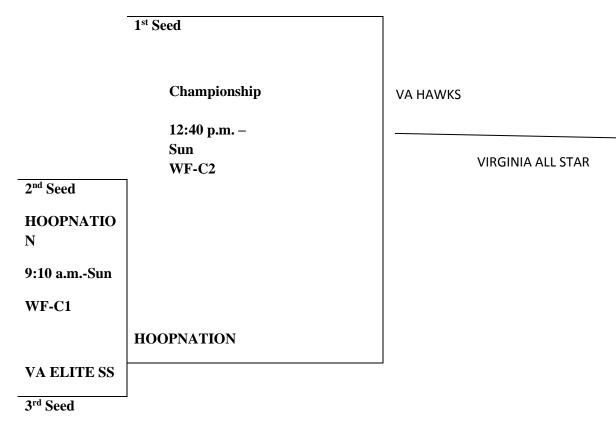

### 2015 Commonwealth Games 4<sup>th</sup> Grade Boys

|                          | W  | L |
|--------------------------|----|---|
| HoopNation               |    | 1 |
| Virginia All-Star Hawks  | 11 |   |
| Virginia Elite Southside |    | 1 |

| Teams                                               | Score | Day  | Time      | Court   |
|-----------------------------------------------------|-------|------|-----------|---------|
| Virginia All-Star Hawks vs Virginia Elite Southside | 54-7  | Sat. | 11:00 am. | WF – C2 |
| HoopNation vs Virginia All-Star Hawks               | 44-17 | Sat. | 2:00 p.m. | WF-C1   |
| Virginia Elite Southside vs HoopNation              | 35-29 | Sat  | 7:00 p.m. | WF-C2   |

#### VIRGINIA ALL-STAR HAWKS