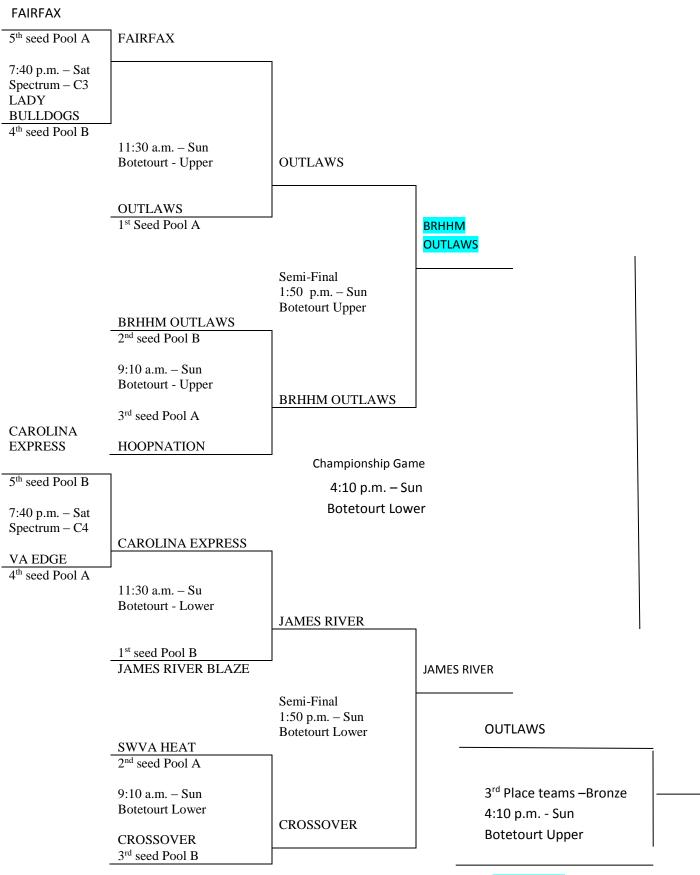

# 2015 Commonwealth Games 6<sup>th</sup> Grade Girls

| W  | L  | Pool B                 | W                                                                        | L                                                                             |
|----|----|------------------------|--------------------------------------------------------------------------|-------------------------------------------------------------------------------|
|    | 11 | BRHHM Outlaws          | 1                                                                        | 1                                                                             |
| 11 |    | Lady Bulldogs          | 1                                                                        | 1                                                                             |
|    | 11 | James River Blaze 2021 | 11                                                                       |                                                                               |
| 11 |    | Carolina Express       |                                                                          | 11                                                                            |
| 1  | 1  | Crossover Hoops        | 1                                                                        | 1                                                                             |
|    | 11 | 11<br>11<br>11         | 11BRHHM Outlaws11Lady Bulldogs11James River Blaze 202111Carolina Express | 11BRHHM Outlaws111Lady Bulldogs111James River Blaze 20211111Carolina Express1 |

| Teams                                       | Score | Day  | Time       | Court         |
|---------------------------------------------|-------|------|------------|---------------|
| Virginia Edge vs <mark>Outlaws</mark>       | 6-23  | Fri. | 3:50 p.m.  | Spectrum – C1 |
| BRHHM Outlaws vs Lady Bulldogs              | 45-8  | Fri  | 3:50 p.m.  | Spectrum – C2 |
| Fairfax Stars- Lady Bombers vs SWVA Heat    | 48-22 | Sat  | 9:10 a.m.  | Spectrum – C2 |
| HoopNation vs Virginia Edge                 | 33-8  | Sat  | 9:10 a.m.  | Spectrum – C3 |
| Carolina Express vs. James River Blaze 2021 | 43-23 | Sat. | 10:00 a.m. | WF – C2       |
| Crossover Hoops vs BRHHM Outlaws            | 47-39 | Sat  | 11:30 a.m  | Spectrum – C2 |
| Lady Bulldogs vs Carolina Express           | 25-9  | Sat  | 1:50 p.m.  | Spectrum – C6 |
| James River Blaze 2021 vs Crossover Hoops   | 27-20 | Sat  | 4:10 p.m.  | Spectrum – C2 |
| Outlaws vs Fairfax Stars- Lady Bombers      | 52-33 | Sat  | 4:10 p.m.  | Spectrum – C3 |
| SWVA Heat vs HoopNation                     | 58-24 | Sat  | 4:10 p.m.  | Spectrum – C5 |

#### 6<sup>th</sup> Grade Girls Bracket

CROSSOVER