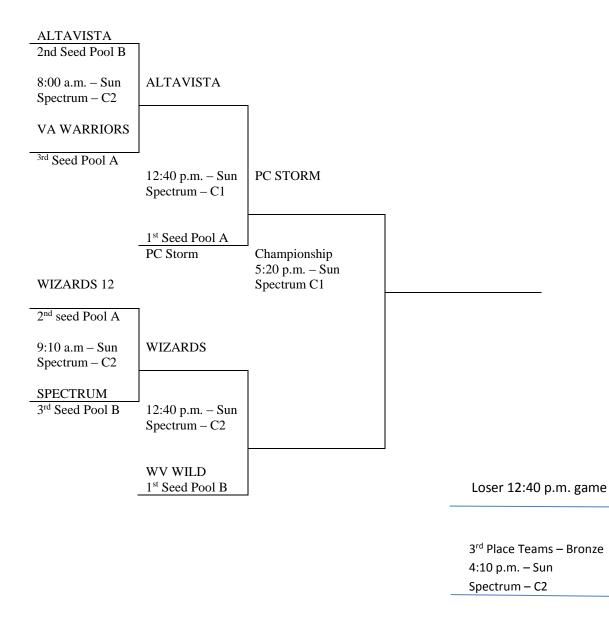

### 2015 Commonwealth Games 11<sup>th</sup>/12<sup>th</sup> Grade Boys

| Pool A            | W  | L  | Pool B           | W  | L  |
|-------------------|----|----|------------------|----|----|
| PC Storm          | 11 |    | Spectrum- Price  |    | 11 |
| Wizards 12        | 1  | 1  | Altavista Flames | 1  | 1  |
| Virginia Warriors |    | 11 | WV Wild          | 11 |    |
|                   |    |    |                  |    |    |

| Teams                                    | Score | Day | Time       | Court         |
|------------------------------------------|-------|-----|------------|---------------|
| PC Storm vs Wizards 12                   | 79-57 | Fri | 2:40 p.m.  | Spectrum –C6  |
| Altavista Flames vs <mark>WV Wild</mark> | 63-77 | Fri | 3:50 p.m.  | Spectrum – C6 |
| Virgina Warriors vs PC Storm             | 71-63 | Sat | 10:20 a.m. | Spectrum – C1 |
| Spectrum- Price vs Altavista Flames      | 65-52 | Sat | 11:30 a.m. | Spectrum – C1 |
| Wizards 12 vs Virginia Warriors          | 58-49 | Sat | 1:50 p.m.  | Spectrum – C1 |
| WV Wild vs Spectrum- Price               | 77-74 | Sat | 4:10 p.m.  | Spectrum C1   |