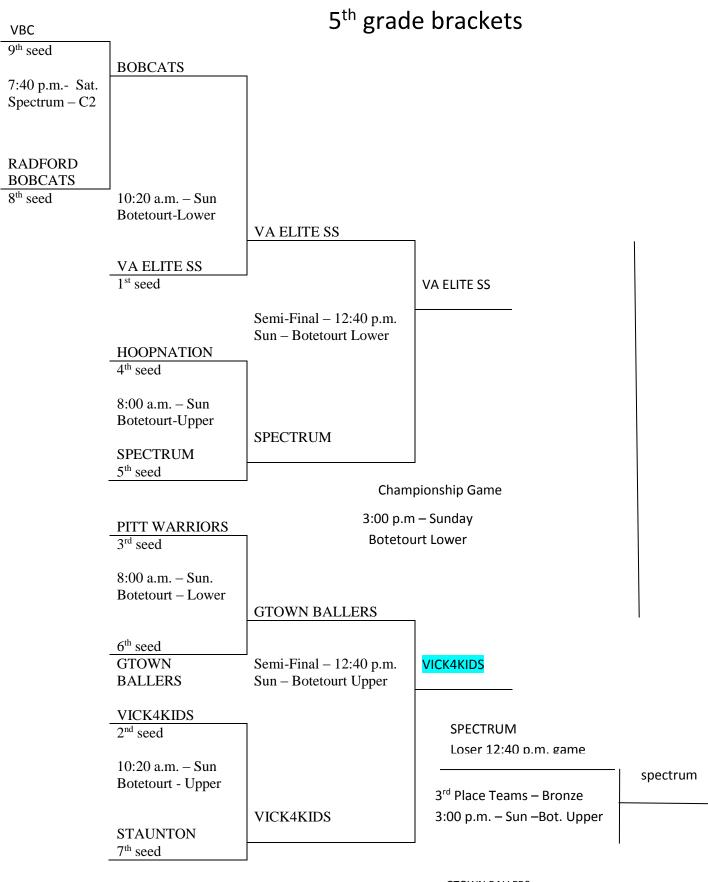

### 2015 Commonwealth Games 5<sup>th</sup> Grade Boys

Г

6:00 p.m.

6:00 p.m.

WF-C1

WF-2

1

G-Town Ballerz vs Spectrum

Staunton Heat vs Vick4Kids

|                                         | W        | L            |       |             |           | W     | L           |  |
|-----------------------------------------|----------|--------------|-------|-------------|-----------|-------|-------------|--|
| Radford Bobcats                         |          | 11           | Stau  | unton Heat  |           |       | 11          |  |
| Pittsylvania County Warriors            | 11       |              | G-To  | own Ballerz |           |       | 1           |  |
| VBC                                     |          | 11           | V     | ick4Kids    |           | 11    |             |  |
| Virginia Elite Southside                | 11       |              | S     | pectrum     |           | 1     |             |  |
| HoopNation                              | 1        | 1            |       |             |           |       |             |  |
| Teams                                   |          |              | Score | Day         | Time      |       | Court       |  |
| Radford Bobcats vs. Pittslyvar          | nia Cour | nty Warriors | 39-43 | Fri.        | 1:30 p.m  | n. Sp | pectrum-C2  |  |
| Staunton Heat vs. <mark>Spectrum</mark> |          |              | 20-27 | Fri.        | 1:30 p.m  | n. Sp | ectrum – C3 |  |
| VBC vs. Virginia Elite Southside        | 2        |              | 41-22 | Sat.        | 12:00 p.n | n.    | WF-C2       |  |
| Vick4Kids vs. G-Town Ballerz            |          |              | 35-24 | Sat.        | 1:00 p.m  | 1.    | WF-C2       |  |
| HoopNation vs. Radford Bobcats          |          |              | 34-17 | Sat.        | 2:00 p.m  | ۱.    | WF-C2       |  |
| Pittsylvania County Warriors vs VBC     |          |              | 36-14 | Sat.        | 3:00 p.m  | ۱.    | WF-C2       |  |
| Virginia Elite Southside vs Hoc         | pNatior  | 1            | 45-37 | Sat.        | 5:00 p.m  | 1.    | WF-C1       |  |

44-36

39-28

Sat.

Sat.

GTOWN BALLERS

Loser 12:40 p.m. game