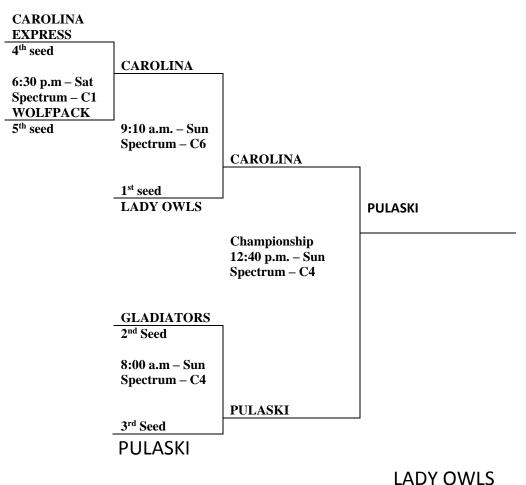

#### 5<sup>th</sup> Grade Girls

|                       | W  | L  |
|-----------------------|----|----|
| Wolfpack              |    | 11 |
| Virginia Lady Owls    | 11 |    |
| Carolina Express      | 1  | 1  |
| Pulaski County Wolves | 1  | 1  |
| Gladiators            | 1  | 1  |

| Teams                                     | Score | Day | Time      | Court         |
|-------------------------------------------|-------|-----|-----------|---------------|
| Wolfpack vs Virginia Lady Owls            | 13-30 | Fri | 1:30 p.m. | Spectrum – C1 |
| Pulaski County Wolves vs Gladiators       | 35-20 | Sat | 8:00 a.m. | WF – C2       |
| Carolina Express vs Wolfpack              | 22-7  | Sat | 9:00 a.m. | WF-C2         |
| Pulaski County Wolves vs Carolina Express | 44-12 | Sat | 3:00 p.m. | Spectrum – C6 |
| Gladiators vs Virginia Lady Owls          | 31-25 | Sat | 3:00 p.m. | Spectrum – C2 |

Loser 9:10 a.m. game

GLADIATORS

3<sup>rd</sup> Place Teams – Bronze 11:30 a.m. – Sunday Spectrum C5

Loser 8:00 a.m. game

### GLADIATORS