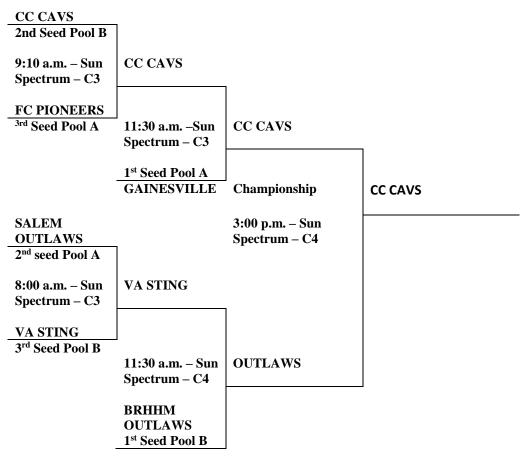

#### 4<sup>th</sup> Grade Girls

|                             |   |    | _            |
|-----------------------------|---|----|--------------|
| Pool A                      | W | L  | Poo          |
| Fort Chiswell Lady Pioneers |   | 11 | BRHHM        |
| Gainesville Elite           | 1 |    | Carroll Cour |
| Salem Outlaws               | 1 |    | Virgini      |

Pool B BRHHM Outlaws Carroll County Cavaliers Virginia Sting

| W  | L  |
|----|----|
| 11 |    |
| 1  | 1  |
|    | 11 |

| Teams                                            | Score | Day | Time       | Court   |
|--------------------------------------------------|-------|-----|------------|---------|
| Fort Chiswell Lady Pioneers vs Gainesville Elite | 32-2  | Sat | 10:00 a.m. | WF – C1 |
| BRHHM Outlaws vs Carroll County Cavaliers        | 22-18 | Sat | 11:00 a.m. | WF – C1 |
| Salem Outlaws vs Fort Chiswell Lady Pioneers     | 21-15 | Sat | 3:00 p.m.  | WF – C1 |
| Carroll County Cavaliers vs Virginia Sting       | 31-14 | Sat | 5:00 p.m.  | WF – C2 |
| Gainesville Elite vs Salem Outlaws               | 35-5  | Sat | 7:00 p.m.  | WF – C1 |
| Virginia Sting vs BRHHM Outlaws                  | 30-10 | Sat | 8:00 p.m.  | WF – C1 |

Loser 11:30 a.m. game

VA STING

3<sup>rd</sup> Place Teams – Bronze

GAINESVILLE

3:00 p.m. – Sun Spectrum – C5

GAINESVILLE

Loser 11:30 a.m. game