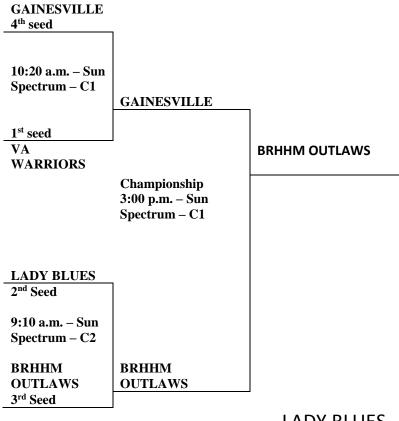

12:40 p.m. – Sun Spectrum – C5 VICK4KIDS

Loser 9:10 a.m. game

| BRHHM Outlaws     |  |  |  |
|-------------------|--|--|--|
| Virginia Warriors |  |  |  |
| Gainesville Elite |  |  |  |
| Lady Blues        |  |  |  |

| • |   |
|---|---|
| W | L |
| 1 |   |
| 1 |   |
|   | 1 |
|   | 1 |

| Teams                                  | Score | Day | Time       | Court         |
|----------------------------------------|-------|-----|------------|---------------|
| BRHHM Outlaws vs Gainesville Elite     | 65-51 | Sat | 9:10 a.m.  | Spectrum – C4 |
| Virginia Warriors vs Lady Blues        | 35-32 | Sat | 11:30 a.m. | Spectrum – C4 |
| Gainesville Elite vs Virginia Warriors | 43-37 | Sat | 5:20 p.m.  | Spectrum – C3 |
| Lady Blues vs BRHHM Outlaws            | 60-46 | Sat | 5:20 p.m.  | Spectrum – C4 |

#### LADY BLUES

Loser 9:10 a.m. game

3<sup>rd</sup> Place Teams – Bronze 3:00 p.m. – Sun

LADY BLUES

Spectrum – C2