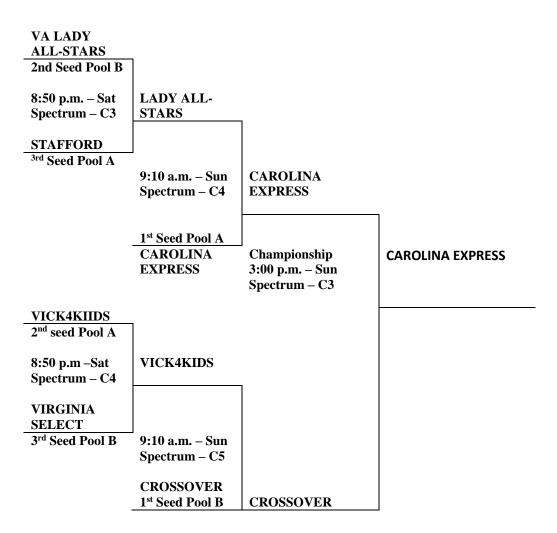

#### 8<sup>th</sup> Grade Girls

| Pool A           | W  | L  | Pool B            | W | L  |
|------------------|----|----|-------------------|---|----|
| Vick4Kids        | 1  | 1  | Virginia Select   |   | 11 |
| Carolina Express | 11 |    | VA Lady All-Stars | 1 |    |
| Stafford Storm   |    | 11 | Crossover Hoops   | 1 |    |

| Teams                                             | Score | Day | Time       | Court         |
|---------------------------------------------------|-------|-----|------------|---------------|
| Vick4Kids vs <mark>Carolina Express</mark>        | 26-34 | Fri | 2:40 p.m.  | Spectrum – C1 |
| Crossover Hoops vs Virginia Select                | 45-8  | Fri | 3:50 p.m.  | Spectrum – C5 |
| Virginia Select vs <mark>VA Lady All-Stars</mark> | 32-23 | Sat | 11:30 a.m  | Spectrum – C5 |
| Stafford Storm vs <mark>Vick4Kids</mark>          | 25-19 | Sat | 12:40 p.m. | Spectrum – C6 |
| Carolina Express vs Stafford Storm                | 37-11 | Sat | 5:20 p.m.  | Spectrum – C6 |
| VA Lady All-Stars vs Crossover Hoops              | 49-41 | Sat | 6:30 p.m.  | Spectrum – C2 |

12:40 p.m. – Sun Spectrum – C5 VICK4KIDS

Loser 9:10 a.m. game

| BRHHM Outlaws     |  |  |  |
|-------------------|--|--|--|
| Virginia Warriors |  |  |  |
| Gainesville Elite |  |  |  |
| Lady Blues        |  |  |  |