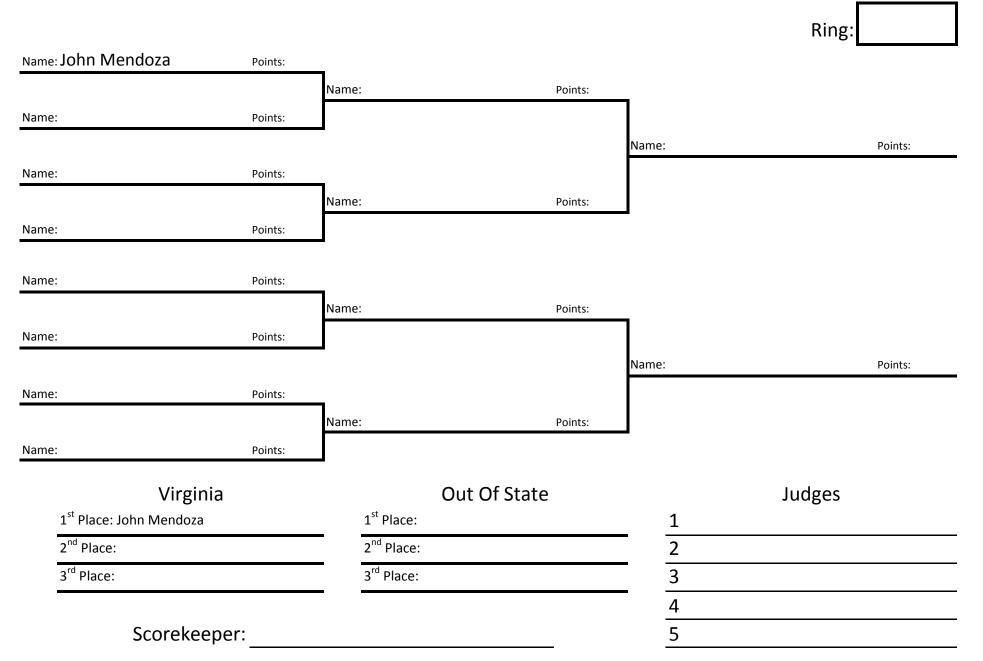

Division:

KA611

Black Belts, Men's, Adult (Ages 18-40), Middleweight (156-200 lbs)

First and Second places shall be determined by the final match.

Division:

KA612

Black Belts, Men's Adult (Ages 18-40), Heavyweight (200+ lbs)