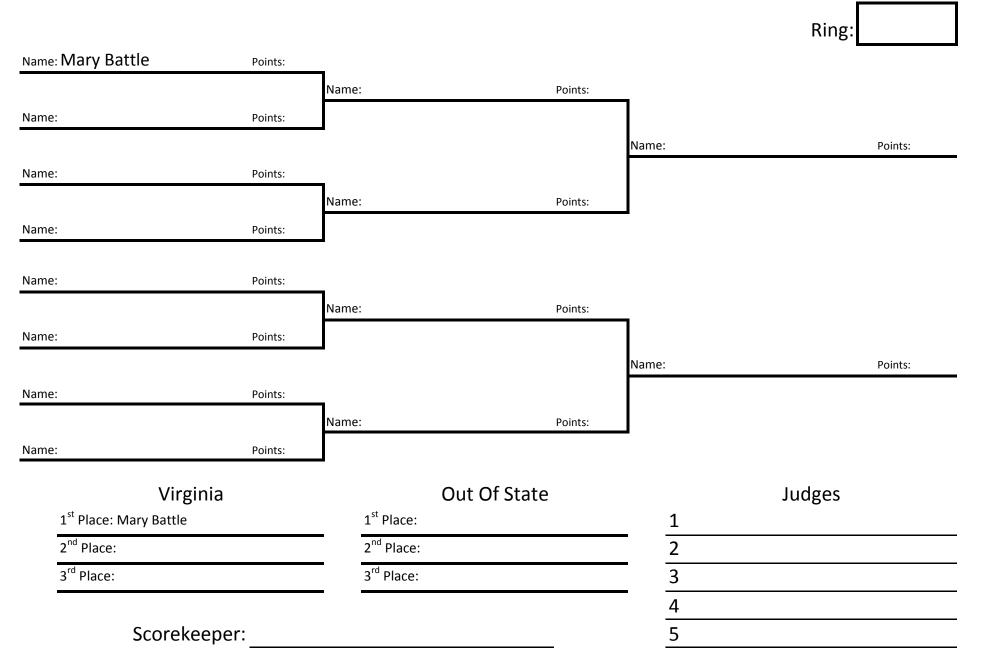

First and Second places shall be determined by the final match.

Division:

KA613

Black Belts, Women, Adult (Ages 18-30)

First and Second places shall be determined by the final match.

Division:

KA614

Black Belts, Women, Adult (Ages 31-40)