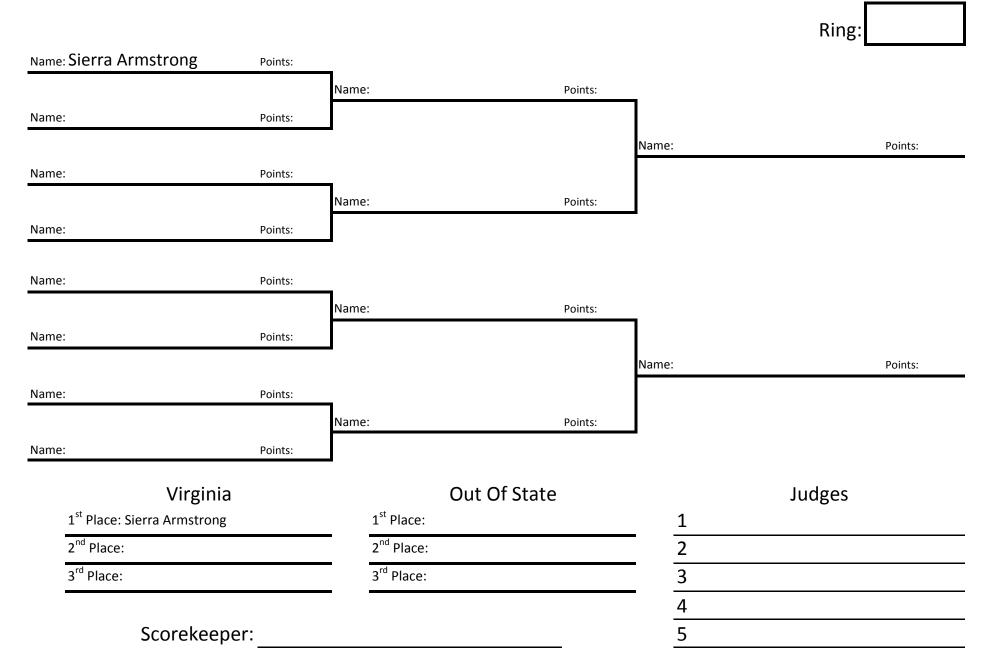

First and Second places shall be determined by the final match.

Division:

KA613

Black Belts, Women, Adult (Ages 18-30)

First and Second places shall be determined by the final match.

Division:

KA614

Black Belts, Women, Adult (Ages 31-40)