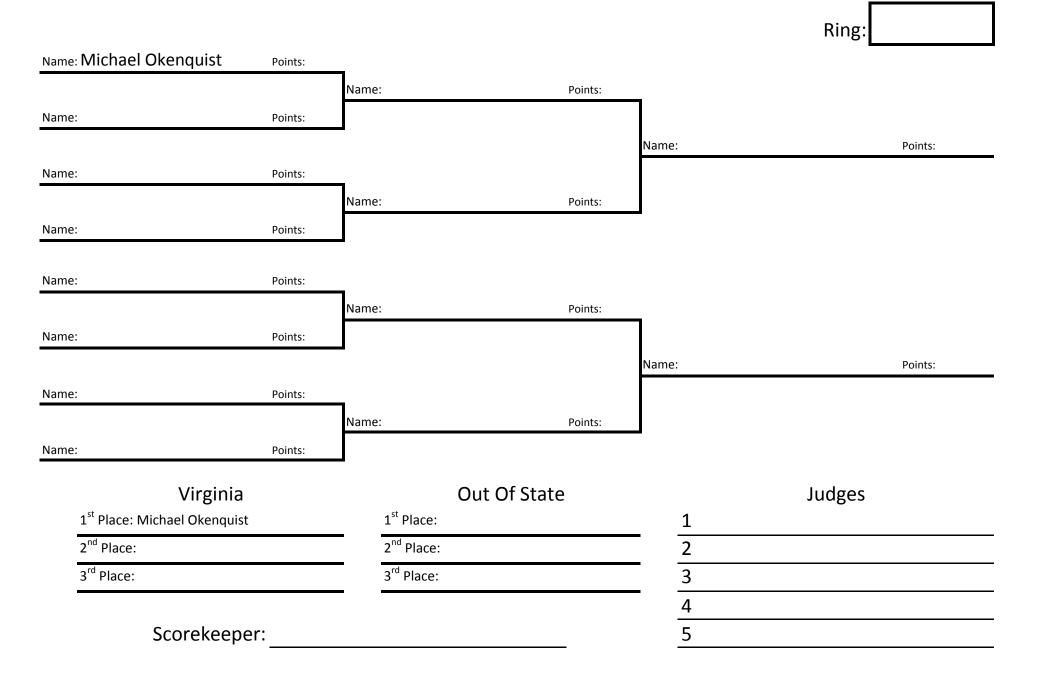

Division:

KA605

Black Belts, Girls, Ages 11-12

First and Second places shall be determined by the final match.





Division:

KA606

Black Belts, Boys, Ages 13-14

First and Second places shall be determined by the final match.





Division:

KA607

Black Belts, Girls, Ages 13-14

First and Second places shall be determined by the final match.





Division:

**KA608** 

Black Belts, Boys, Ages 15-17

First and Second places shall be determined by the final match.





Division:

KA609

Black Belts, Girls, Ages 15-17

First and Second places shall be determined by the final match.





Division:

KA610

Black Belts, Men's, Adult (Ages 18-40), Lightweight (155 lbs & under)

First and Second places shall be determined by the final match.





Division:

KA611

Black Belts, Men's, Adult (Ages 18-40), Middleweight (156-200 lbs)

First and Second places shall be determined by the final match.





Division:

KA612

Black Belts, Men's Adult (Ages 18-40), Heavyweight (200+ lbs)

First and Second places shall be determined by the final match.





Division:

KA613

Black Belts, Women, Adult (Ages 18-30)

First and Second places shall be determined by the final match.





Division:

KA614

Black Belts, Women, Adult (Ages 31-40)

First and Second places shall be determined by the final match.





Division:

KA617

Black Belts, Men's, Senior (Ages 46-50)

First and Second places shall be determined by the final match.