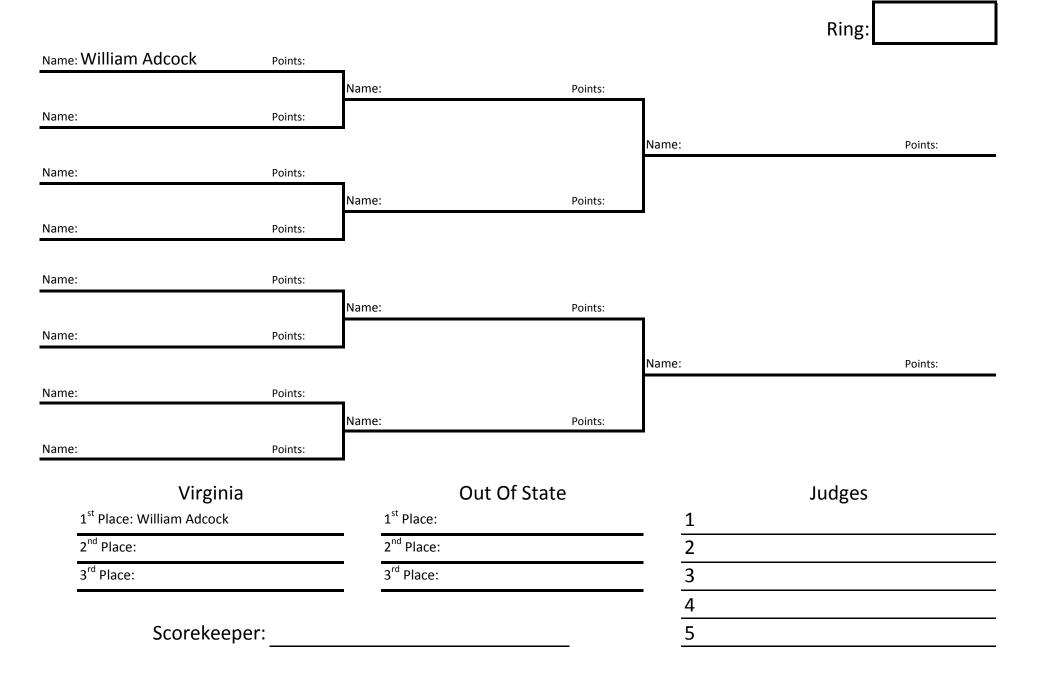

match.





Division:

KA606

Black Belts, Boys, Ages 13-14

First and Second places shall be determined by the final match.





Division:

KA607

Black Belts, Girls, Ages 13-14

First and Second places shall be determined by the final match.





Division:

**KA608** 

Black Belts, Boys, Ages 15-17

First and Second places shall be determined by the final match.





Division:

KA609

Black Belts, Girls, Ages 15-17

First and Second places shall be determined by the final match.





Division:

KA610

Black Belts, Men's, Adult (Ages 18-40), Lightweight (155 lbs & under)

First and Second places shall be determined by the final match.





Division:

KA611

Black Belts, Men's, Adult (Ages 18-40), Middleweight (156-200 lbs)

First and Second places shall be determined by the final match.





Division:

KA612

Black Belts, Men's Adult (Ages 18-40), Heavyweight (200+ lbs)

First and Second places shall be determined by the final match.





Division:

KA613

Black Belts, Women, Adult (Ages 18-30)

First and Second places shall be determined by the final match.





Division:

KA614

Black Belts, Women, Adult (Ages 31-40)

First and Second places shall be determined by the final match.





Division:

KA617

Black Belts, Men's, Senior (Ages 46-50)

First and Second places shall be determined by the final match.