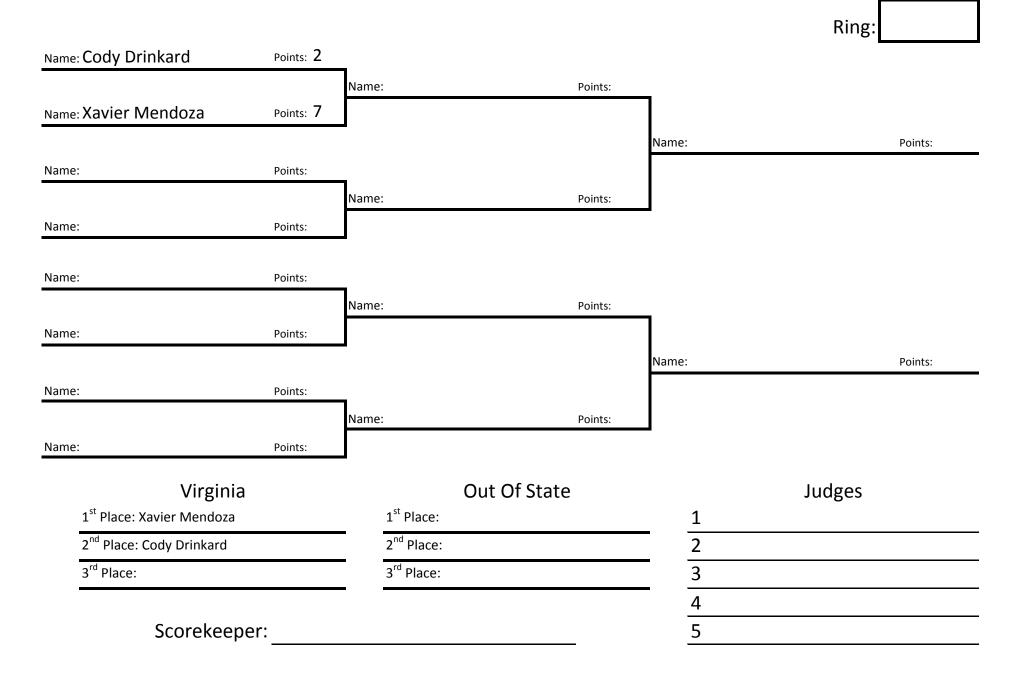

Division:

KA609

Black Belts, Girls, Ages 15-17

First and Second places shall be determined by the final match.

Division:

KA610

Black Belts, Men's, Adult (Ages 18-40), Lightweight (155 lbs & under)

First and Second places shall be determined by the final match.