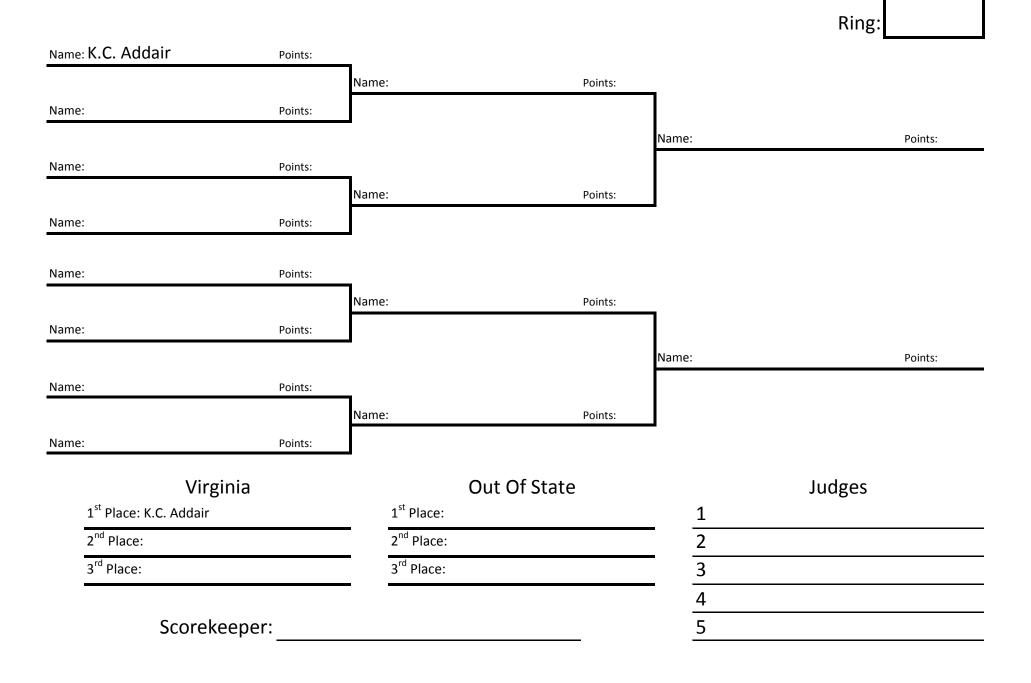

Belts, Boys, Ages 15-17

First and Second places shall be determined by the final match.





Division:

KA609

Black Belts, Girls, Ages 15-17

First and Second places shall be determined by the final match.





Division:

KA610

Black Belts, Men's, Adult (Ages 18-40), Lightweight (155 lbs & under)

First and Second places shall be determined by the final match.





Division:

KA611

Black Belts, Men's, Adult (Ages 18-40), Middleweight (156-200 lbs)

First and Second places shall be determined by the final match.





Division:

KA612

Black Belts, Men's Adult (Ages 18-40), Heavyweight (200+ lbs)

First and Second places shall be determined by the final match.





Division:

KA613

Black Belts, Women, Adult (Ages 18-30)

First and Second places shall be determined by the final match.





Division:

KA614

Black Belts, Women, Adult (Ages 31-40)

First and Second places shall be determined by the final match.





Division:

KA617

Black Belts, Men's, Senior (Ages 46-50)

First and Second places shall be determined by the final match.