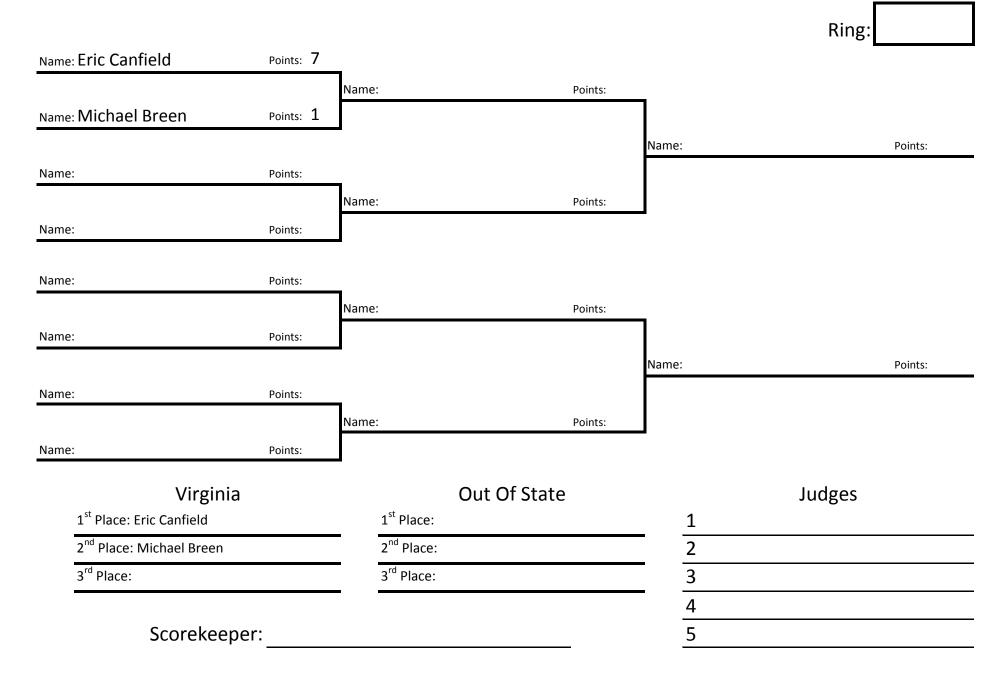

ack Belts, Girls, Ages 13-14

First and Second places shall be determined by the final match.





Division:

**KA608** 

Black Belts, Boys, Ages 15-17

First and Second places shall be determined by the final match.





Division:

KA609

Black Belts, Girls, Ages 15-17

First and Second places shall be determined by the final match.





Division:

KA610

Black Belts, Men's, Adult (Ages 18-40), Lightweight (155 lbs & under)

First and Second places shall be determined by the final match.





Division:

KA611

Black Belts, Men's, Adult (Ages 18-40), Middleweight (156-200 lbs)

First and Second places shall be determined by the final match.





Division:

KA612

Black Belts, Men's Adult (Ages 18-40), Heavyweight (200+ lbs)

First and Second places shall be determined by the final match.





Division:

KA613

Black Belts, Women, Adult (Ages 18-30)

First and Second places shall be determined by the final match.





Division:

KA614

Black Belts, Women, Adult (Ages 31-40)

First and Second places shall be determined by the final match.





Division:

KA617

Black Belts, Men's, Senior (Ages 46-50)

First and Second places shall be determined by the final match.