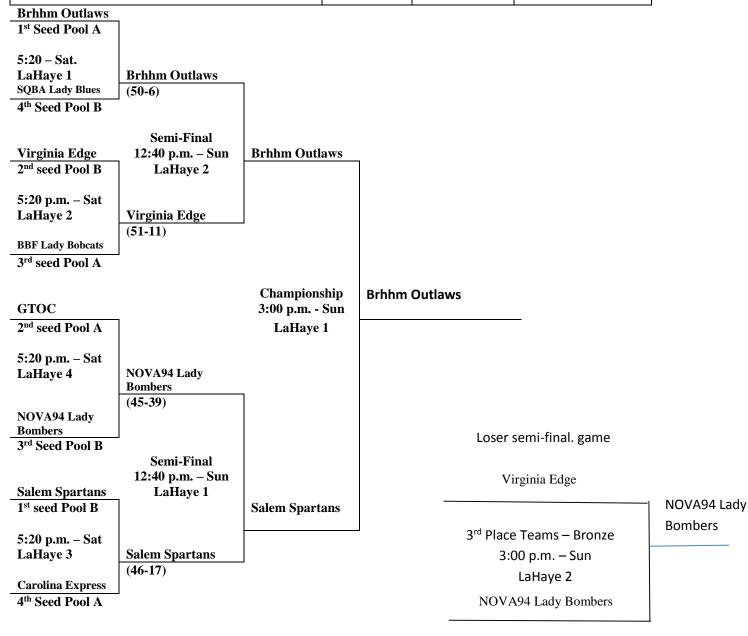

# 7<sup>th</sup> Grade Girls

| Pool A                        | W  | L  |
|-------------------------------|----|----|
| Bbf Lady Bobcats              |    | II |
| Brhhm Outlaws 7 <sup>th</sup> | II |    |
| Carolina Express              |    | II |
| Gtoc                          | П  |    |

Pool B

Nova94-Lady Bombers
Salem Spartans
Sqba Lady Blue
Virginia Edge

| W  | L |
|----|---|
| 1  | I |
| II |   |
|    | Ш |
| 1  | ı |

| Day  | Time                                     | Court                                                                                                                                                                                              |
|------|------------------------------------------|----------------------------------------------------------------------------------------------------------------------------------------------------------------------------------------------------|
| Sat  | 9:10 a.m.                                | LaHaye 3                                                                                                                                                                                           |
| Sat  | 9:10 a.m.                                | LaHaye 4                                                                                                                                                                                           |
| Sat. | 11:30 a.m.                               | LaHaye 3                                                                                                                                                                                           |
| Sat. | 11:30 a.m.                               | LaHaye 4                                                                                                                                                                                           |
| Sat. | 1:50 p.m.                                | LaHaye 3                                                                                                                                                                                           |
| Sat. | 1:50 p.m.                                | LaHaye 4                                                                                                                                                                                           |
| Sat. | 3:00 p.m.                                | LaHaye 3                                                                                                                                                                                           |
| Sat. | 3:00 p.m.                                | LaHaye 4                                                                                                                                                                                           |
|      | Sat Sat Sat. Sat. Sat. Sat. Sat. Sat. Sa | Sat       9:10 a.m.         Sat       9:10 a.m.         Sat.       11:30 a.m.         Sat.       11:30 a.m.         Sat.       1:50 p.m.         Sat.       1:50 p.m.         Sat.       3:00 p.m. |

Loser semi-final game