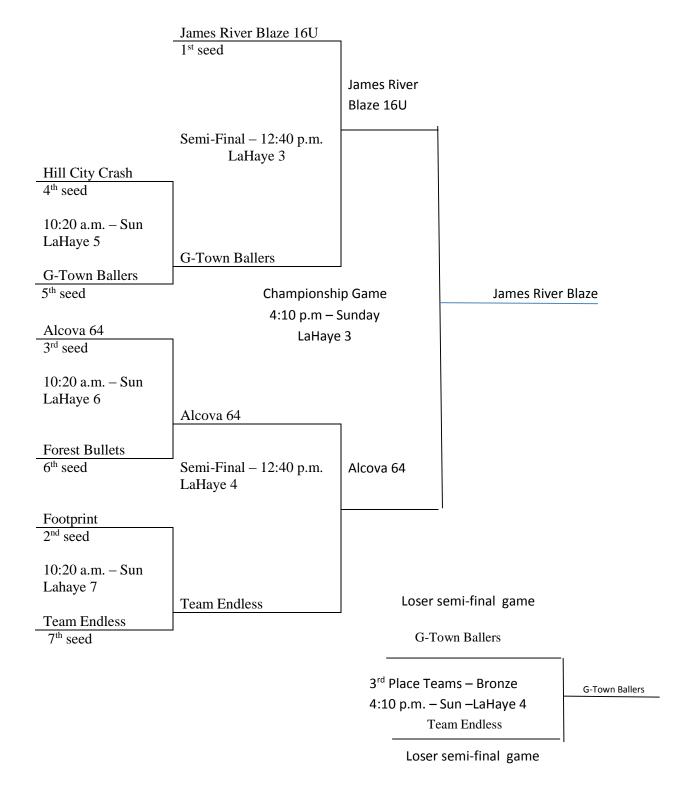

# 2016 Commonwealth Games 10<sup>th</sup> Grade Boys

Alcova 64 Footprint Forest Bullets G-Town Ballerz

| W | L |
|---|---|
| 1 | 1 |
| Ш |   |
|   | П |
| 1 | I |

Hill City Crash James River Blaze 16U Team Endless

| W | L  |
|---|----|
| 1 | I  |
| П |    |
|   | II |
|   |    |

| Teams                                    | Day  | Time       | Court   |
|------------------------------------------|------|------------|---------|
| Alcova 64 vs Footprint                   | Sat  | 8:00 a.m.  | Vines 2 |
| Forest Bullets vs G-Town Ballerz         | Sat  | 8:00 a.m.  | Vines 3 |
| Hill City Crash vs James River Blaze 16U | Sat. | 11:30 a.m. | Vines 2 |
| Footprint vs Forest Bullets              | Sat. | 11:30 a.m. | Vines 3 |
| G-Town Ballerz vs Alcova 64              | Sat  | 12:40 p.m. | Vines 2 |
| Team Endless vs Hill City Crash          | Sat. | 3:00 p.m.  | Vines 2 |
| James River Blaze 16U vs Team Endless    | Sat. | 5:20 p.m.  | Vines 2 |

# 10<sup>th</sup> grade brackets