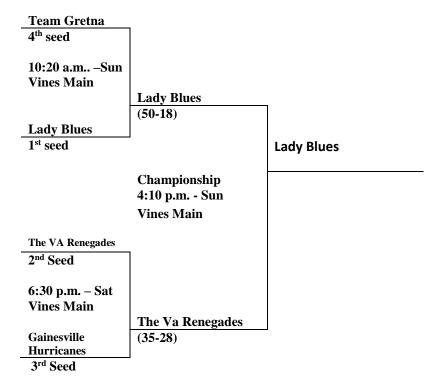

# 11th and 12th Grade Girls

Gainesville Hurricanes Lady Blues Team Gretna The Virginia Renegade

| W  | L  |  |  |
|----|----|--|--|
| 1  | I  |  |  |
| II |    |  |  |
|    | II |  |  |
| I  | I  |  |  |

| Teams                                           | Day | Time       | Court      |
|-------------------------------------------------|-----|------------|------------|
| Gainesville Hurricanes vs Lady Blues            | Sat | 8:00 a.m.  | Vines Main |
| Team Gretna vs The Virginia Renegade            | Sat | 10:20 a.m. | Vines Main |
| Lady Blues vs Team Gretna                       | Sat | 12:40 p.m. | Vines Main |
| The Virginia Renegade vs Gainesville Hurricanes | Sat | 3:00 p.m.  | Vines Main |

Loser semi-final game

Team Gretna

3<sup>rd</sup> Place Teams – Bronze

1:50 p.m. – Sun

LaHaye 2

Gainesville Hurricanes

Team Gretna

Loser semi-final game