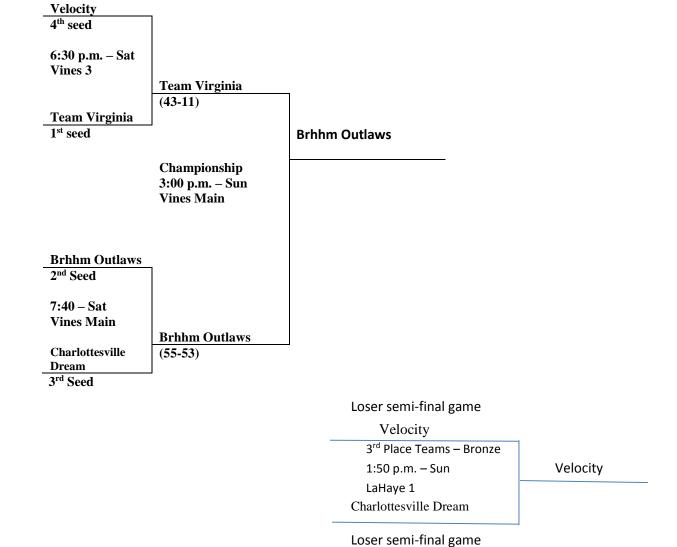

# 10th Grade Girls

Brhhm Outlaws Charlottesville Dream Team Virginia Velocity

| W  | L  |
|----|----|
| II |    |
|    | II |
| II |    |
|    | II |

| Teams                                  | Day | Time       | Court   |
|----------------------------------------|-----|------------|---------|
| Brhhm Outlaws vs Charlottesville Dream | Sat | 9:10 a.m.  | Vines 2 |
| Team Virginia vs Velocity              | Sat | 9:10 a.m.  | Vines 3 |
| Charlottesville Dream vs Team Virginia | Sat | 12:40 p.m. | Vines 3 |
| Velocity vs Brhhm Outlaws              | Sat | 1:50 p.m.  | Vines 2 |