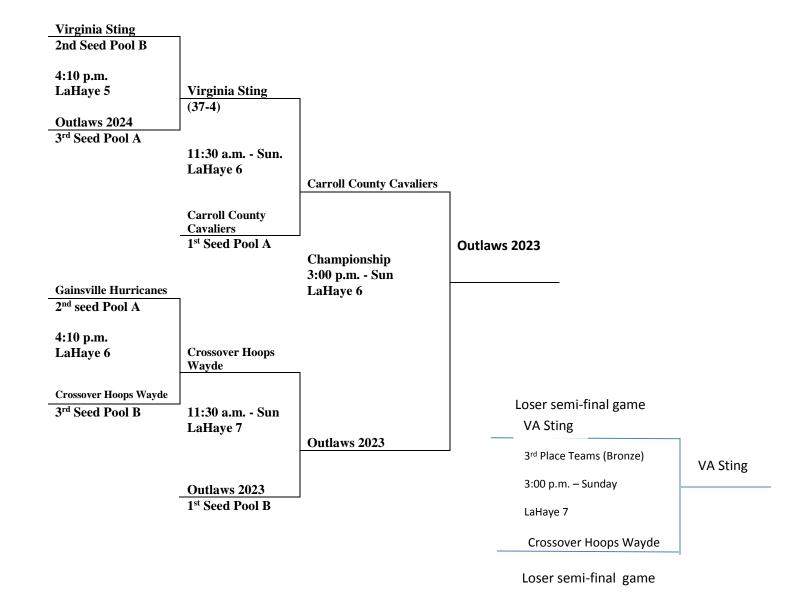

# 2016 Commonwealth Games 5<sup>th</sup> Grade Girls

Pool A
Gainesville Hurricanes
Outlaws 2024
Carroll County Cavaliers

| W | L |
|---|---|
| 1 | 1 |
|   | П |
| П |   |

Pool B
Crossover Hoops Wayde
Outlaws 2023
Virginia Sting

| W | L |
|---|---|
|   | 1 |
| П |   |
| I |   |

| Teams                                              | Day  | Time       | Court    |
|----------------------------------------------------|------|------------|----------|
| Gainesville Hurricanes vs Carroll County Cavaliers | Fri  | 2:00 p.m.  | LaHaye 3 |
| Crossover Hoops Wayde vs Outlaws 2023              | Fri  | 2:00 p.m.  | LaHaye 4 |
| Virginia Sting vs Crossover Hoops Wayde            | Sat  | 8:00 a.m.  | LCA 1    |
| Outlaws 2024 vs Gainesville Hurricanes             | Sat. | 9:10 a.m.  | LCA 1    |
| Outlaws 2023 vs Virginia Sting                     | Sat. | 10:20 a.m. | LCA 1    |
| Carroll County Cavaliers vs Outlaws 2024           | Sat. | 11:30 a.m. | LCA 1    |