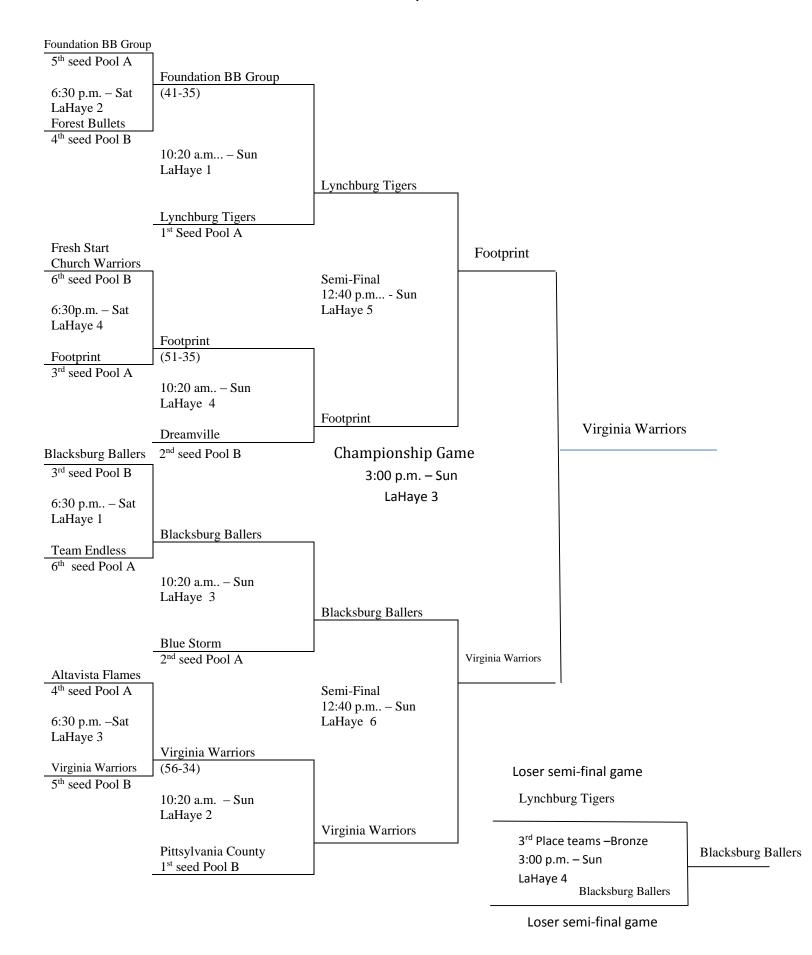

| Sat | 9:10 a.m.  | LaHaye 1 |
| Forest Bullets vs Fresh Start Church Warriors | Sat | 9:10 a.m.  | LaHaye 2 |
| Lynchburg Tigers vs Team Endless              | Sat | 10:20 a.m. | LaHaye 1 |
| Pittsylvania County vs Virginia Warriors      | Sat | 10:20 a.m. | LaHaye 2 |
| Team Endless vs Altavista Flames              | Sat | 1:50 p.m.  | LaHaye 1 |
| Virginia Warriors vs Blacksburg Ballers       | Sat | 1:50 p.m.  | LaHaye 2 |
| Dreamville vs Forest Bullets                  | Sat | 3:00 p.m.  | LaHaye 2 |
| Foundation vs Lynchburg Tigers                | Sat | 3:00 p.m.  | LaHaye 7 |
| Blue Storm vs Footprint                       | Sat | 4:10 p.m.  | LaHaye 1 |
| Fresh Start Church Warriors vs Pittsylvania   | Sat | 4:10 p.m.  | LaHaye 2 |

# 6<sup>th</sup> Grade Boys Bracket



# 2016 Commonwealth Games 7<sup>th</sup> Grade Boys

# Pool A Campbell County Wildcats Danville Warriors Dreamville Fluvanna County Rockets Foundation Basketball Forest Bullets Hill City Crash

| W  | L  |
|----|----|
| I  | 1  |
| I  | 1  |
| I  | 1  |
| Ш  |    |
|    | II |
|    | II |
| II |    |
|    |    |

# Pool B Lee District Loudoun Xtreme Blue Devils Louisa Pride Lynchburg Tigers VABA Bruins Virginia Elite Southside Virginia Venom

| W  | L  |
|----|----|
| II |    |
| I  | 1  |
| I  | 1  |
|    | II |
| I  | 1  |
| II |    |
|    | II |

| Teams                                                  | Day | Time       | Court    |
|--------------------------------------------------------|-----|------------|----------|
| Campbell County Wildcats vs Danville Warriors          | Fri |