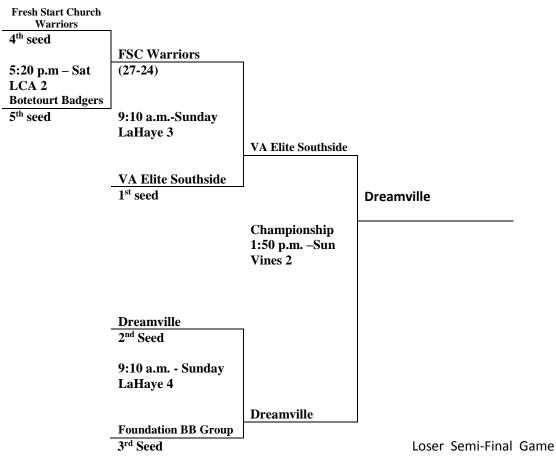

#### **Foundation**

3<sup>rd</sup> Place Teams – Bronze 1:50 p.m. - Sunday Vines 3

**FSC Warriors** 

Loser Semi-Final Game

Foundation