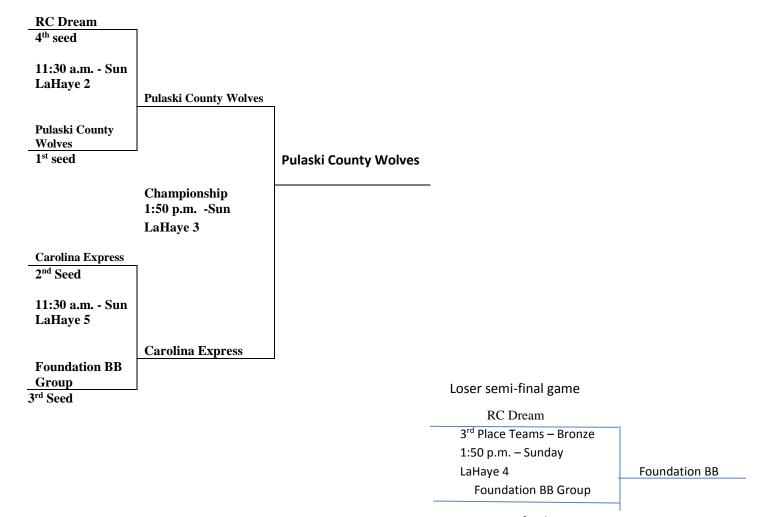

# 2016 Commonwealth Games 6<sup>th</sup> Grade Girls

Carolina Express 6<sup>th</sup>
Foundation Basketball Group
Pulaski County Wolves
RC Dream

| W  | L  |
|----|----|
| П  |    |
|    | II |
| II |    |
|    | II |

| Teams                                          | Day | Time       | Court    |
|------------------------------------------------|-----|------------|----------|
| Carolina Express vs Foundation Basketball      | Sat | 8:00 a.m.  | LaHaye 1 |
| Foundation Basketball vs Pulaski County Wolves | Sat | 11:30 a.m. | LaHaye 1 |
| RC Dream vs Carolina Express                   | Sat | 11:30 a.m. | LaHaye 2 |
| Pulaski County Wolves vs RC Dream              | Sat | 3:00 p.m.  | LaHaye 1 |

Loser semi-final. game