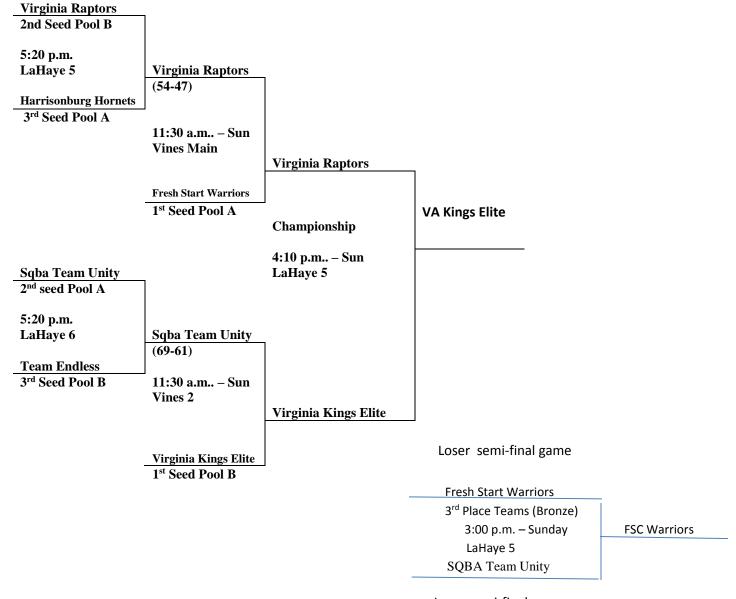

# 2016 Commonwealth Games 9th Grade Boys

Pool A
Fresh Start Church Warriors
Harrisonburg Hornets
Sqba Team Unity

| W  | L |
|----|---|
| II |   |
|    | Ш |
| I  | ı |

Pool B
Team Endless
VA Kings Elite
Virginia Raptors

| W  | L |
|----|---|
|    | = |
| II |   |
|    |   |

| Teams                                        | Day  | Time       | Court    |
|----------------------------------------------|------|------------|----------|
| Fresh Start Warriors vs Harrisonburg Hornets | Sat. | 10:20 a.m. | LaHaye 5 |
| Team Endless vs VA Kings Elite               | Sat. | 10:20 a.m. | LaHaye 6 |
| SQBA Team Unity vs Fresh Start Warriors      | Sat. | 12:40 p.m. | LaHaye 5 |
| Virginia Raptors vs Team Endless             | Sat. | 12:40 p.m. | LaHaye 6 |
| Harrisonburg Hornets vs SQBA Team Unity      | Sat. | 3:00 p.m.  | LaHaye 5 |
| VA Kings Elite vs Virginia Raptors           | Sat. | 3:00 p.m.  | LaHaye 6 |

Loser semi-final game