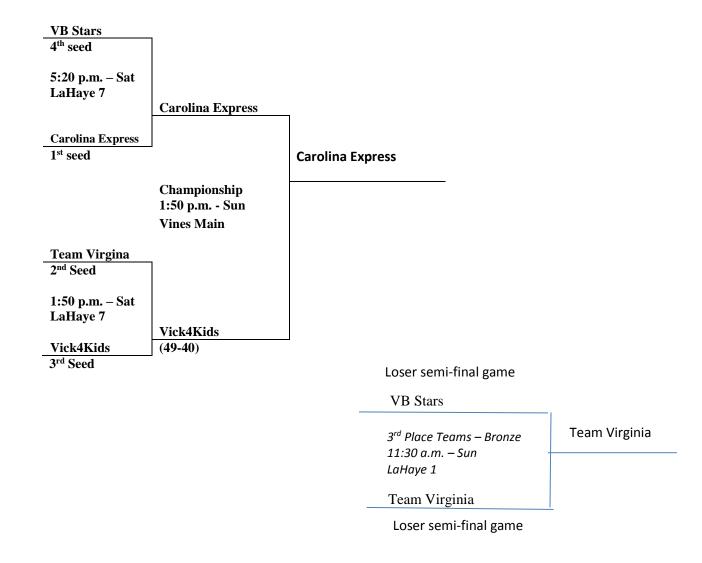

# 9th Grade Girls

Carolina Express 9<sup>th</sup> White Team Virginia VB Stars Vick4Kids

| W  | L  |
|----|----|
| II |    |
| 1  | I  |
|    | II |
| 1  | 1  |

| Teams                                                   | Day | Time       | Court    |
|---------------------------------------------------------|-----|------------|----------|
| Carolina Express 9 <sup>th</sup> White vs Team Virginia | Sat | 8:00 a.m.  | LaHaye 7 |
| VB Stars vs Vick4Kids                                   | Sat | 9:10 a.m.  | LaHaye 7 |
| Team Virginia vs VB Stars                               | Sat | 11:30 a.m. | LaHaye 7 |
| Vick4Kids vs Carolina Express 9 <sup>th</sup> White     | Sat | 11:30 a.m. | LaHaye 6 |