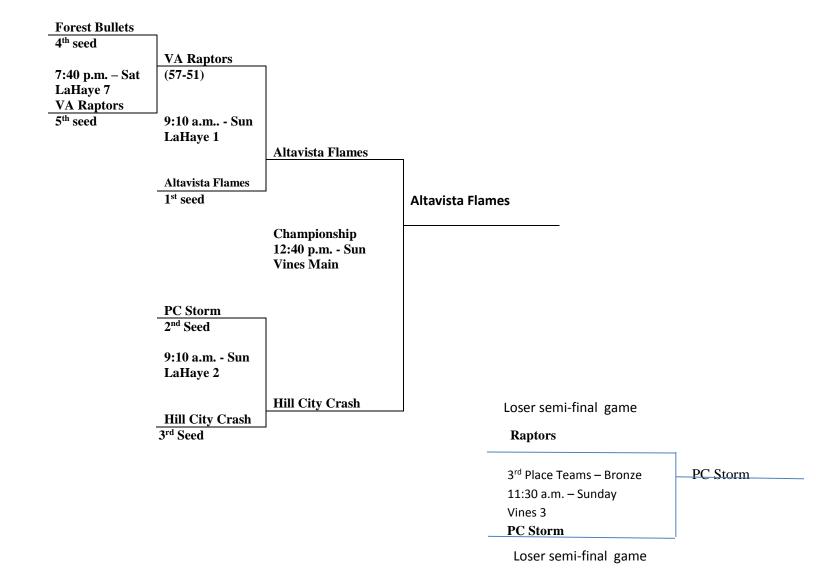

# 2016 Commonwealth Games 11<sup>th</sup> and 12<sup>th</sup> Grade Boys

Team Names
Altavista Flames
Forest Bullets
Hill City Crash
PC Storm
VA Raptors

| W  | L  |
|----|----|
| II |    |
| I  | I  |
|    | П  |
| П  |    |
|    | II |

| Teams                              | Day | Time       | Court      |
|------------------------------------|-----|------------|------------|
| Altavista Flames vs Forest Bullets | Sat | 9:10 a.m.  | Vines Main |
| Hill City Crash vs PC Storm        | Sat | 11:30 a.m. | Vines Main |
| VA Raptors vs Altavista Flames     | Sat | 1:50 p.m.  | Vines Main |
| Forest Bullets vs Hill City Crash  | Sat | 4:10 p.m.  | Vines Main |
| PC Storm vs VA Raptors             | Sat | 5:20 p.m.  | Vines Main |